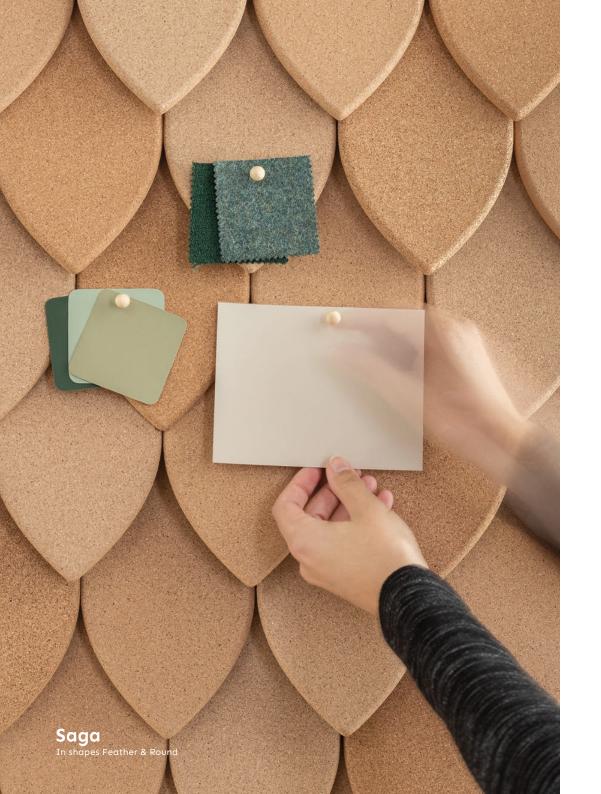

## Combining tradition with modern function

Saga brings that traditional beauty into your modern interior - using one of the most eco-friendly materials around. Cork is ideal for pinning stuff onto, and helps improve room acoustics.

The material is light-weight, fire retardant and requires no maintenance.

Saga comes in seven shapes, allowing for a wide range of fascinating looks.

We combined the magical style of olden day Scandinavian buildings with modern function, and named it "Saga" - Swedish for fairy tale.