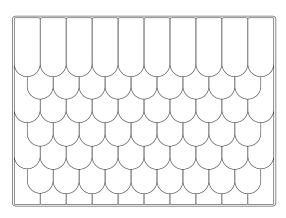

### Absorbing sound from above

Canopy is made from the same functional, hand-picked Scandinavian reindeer moss as our other forest friends. Easily fitted in your standard ceiling grid, it provides highly effective sound absorption from above.

Use it to give your space a comforting framing, patterns to emphasize the layout of the room, or combine it with complementing wall coverings.

Completely maintenance free, the panel retains its color and stays soft by absorbing and releasing moisture from the air all on its own.

Canopy
In colours Moss & Natural

#### **CANOPY**

Canopy

Different sizes available. Fits common suspended ceilings.