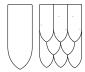

### Absorbing sound from above

Canopy is made from the same functional, hand-picked Scandinavian reindeer moss as our other forest friends. Easily fitted in your standard ceiling grid, it provides highly effective sound absorption from above.

Use it to give your space a comforting framing, patterns to emphasize the layout of the room, or combine it with complementing wall coverings.

Completely maintenance free, the panel retains its color and stays soft by absorbing and releasing moisture from the air all on its own.

Canopy
In colours Moss & Natural