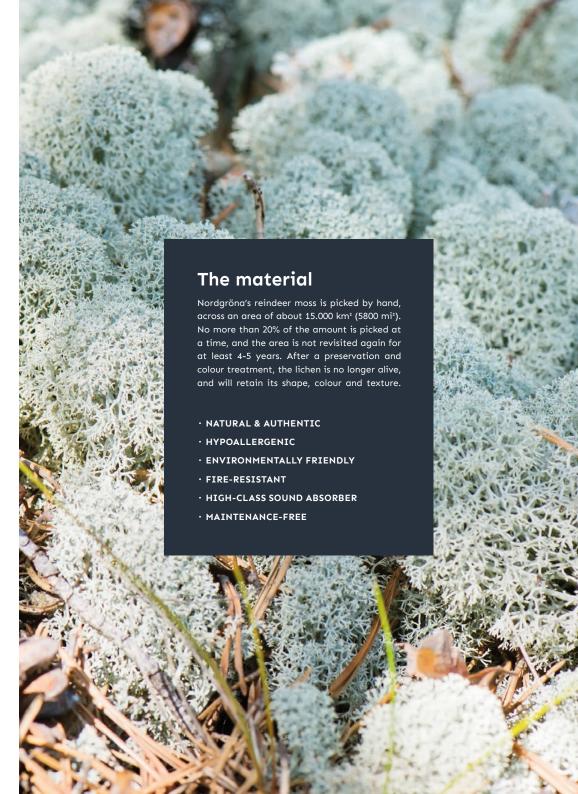

### Our story

Nordgröna was born during a rainy hiking trip in Sweden, out of the discovery that Reindeer Moss has the unique ability to absorb water and keep the inside of tents dry.

As students at the University of Lund, the founders Oscar and twin brothers Joris & Sander found a way to apply the versatile material for modern living and working spaces, and have been in-

terested in developing innovative new products out of natural, regrowing materials ever since. Nordgröna's first product was installed at a local coffeehouse.

Since then, customers have included BMW, Apple, Porsche, Google, IKEA, and more. In 2019 & 2020, Nordgröna was awarded the "Di Gasell", and named one of the fastest growing companies in Sweden.