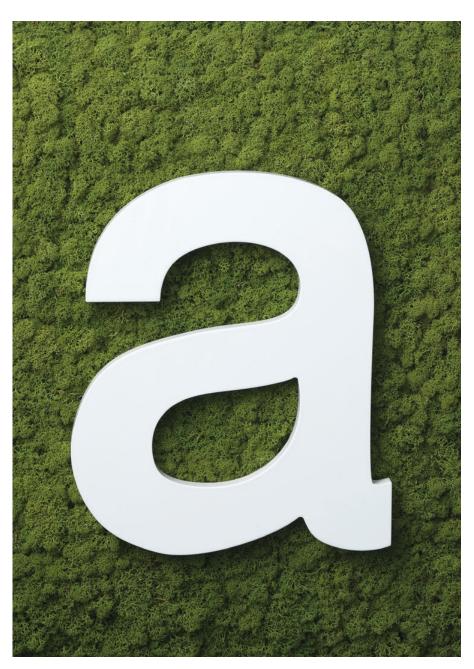

# Turning any shape into a moss masterpiece

Letters & Logos - Transform any text or shape into a biophilic eye-catcher. From twirly texts to lavish logos! Send us your custom shape and receive a free consultation.

**Letters & Logos**Custom shapes with a reindeer moss filling or backdrop

Letters & Logos
Custom shape with reindeer moss backdrop