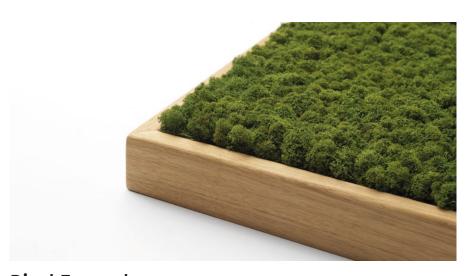

## Little cubes for big ideas

**Pixel** is made from naturally grown, hand picked Scandinavian reindeer moss which reduces noise very effectively.

Only 5 by 5 cm (roughly 2 inches), Pixel is inspiring to the creative, design oriented mind.

The material stays fluffy by regulating its own humidity year-round and does not require any maintenance — no watering, trimming or sunlight.

Pixel
In colour Natural

**Pixel**In colours Moss and Copper