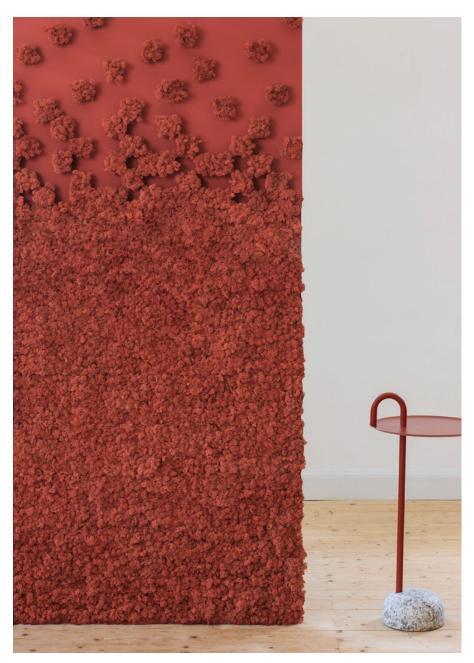

### Combine shapes, sizes and colours

Convex is made from naturally grown, hand-picked Scandinavian reindeer moss, ideal for absorbing noise from multiple directions.

It offers a wide range of creative and functional possibilities with its distinct geometric shapes and organic, fascinating surface.

Soft to the touch, the reindeer moss regulates its own humidity year-round and requires no maintenance at all — no watering, no trimming, no sunlight.

Convex Circle

Convex Squircle

Convex Hexagon

**Convex**Squircle & Round in colour Natural