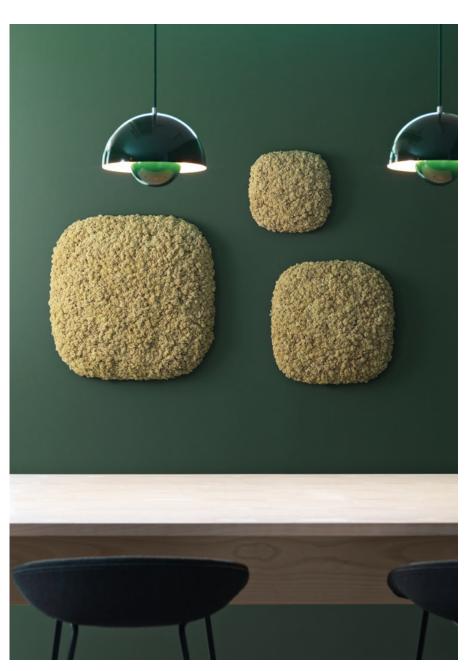

### Combine shapes, sizes and colours

Convex is made from naturally grown, hand-picked Scandinavian reindeer moss, ideal for absorbing noise from multiple directions.

It offers a wide range of creative and functional possibilities with its distinct geometric shapes and organic, fascinating surface.

Soft to the touch, the reindeer moss regulates its own humidity year-round and requires no maintenance at all — no watering, no trimming, no sunlight.

Convex Circle

Convex Squircle

Convex Hexagon

**Convex**Squircle & Round in colour Natural

#### **CONVEX**

Convex Square 30 x 30 x 10 cm 45 x 45 x 11 cm 60 x 60 x 12 cm

Convex Circle 30 Ø x 10 cm 45 Ø x 11 cm 60 Ø x 12 cm

Convex Squircle 30 x 30 x 10 cm 45 x 45 x 11 cm 60 x 60 x 12 cm

Convex Hexagon 30 Ø x 10 cm 45 Ø x 11 cm 60 Ø x 12 cm