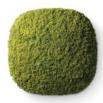

### Combine shapes, sizes and colours

Convex is made from naturally grown, hand-picked Scandinavian reindeer moss, ideal for absorbing noise from multiple directions.

It offers a wide range of creative and functional possibilities with its distinct geometric shapes and organic, fascinating surface.

Soft to the touch, the reindeer moss regulates its own humidity year-round and requires no maintenance at all — no watering, no trimming, no sunlight.

Convex Circle

Convex Squircle

Convex Hexagon

**Convex**Squircle & Round in colour Natural

#### **CONVEX**

Convex Square 30 x 30 x 10 cm 45 x 45 x 11 cm 60 x 60 x 12 cm

Convex Circle 30 Ø x 10 cm 45 Ø x 11 cm 60 Ø x 12 cm

Convex Squircle 30 x 30 x 10 cm 45 x 45 x 11 cm 60 x 60 x 12 cm

Convex Hexagon 30 Ø x 10 cm 45 Ø x 11 cm 60 Ø x 12 cm