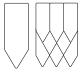

### For a quick Saga installation

SAGA Framed - A quick & easy way to add the mesmerizing "Saga" into any interior. The 120 x 84 cm panels are filled with one of 7 unique shapes inspired by traditional Scandinavian architecture.

Just hang it like a portrait, and you are ready to start pinning (and enjoying soothing new room acoustics)!