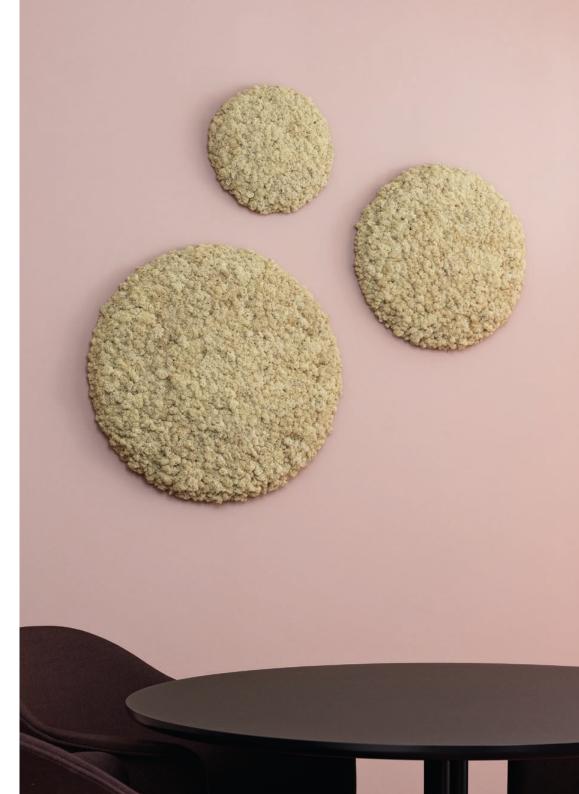

### Combine shapes, sizes and colours

Convex is made from naturally grown, hand-picked Scandinavian reindeer moss, ideal for absorbing noise from multiple directions.

It offers a wide range of creative and functional possibilities with its distinct geometric shapes and organic, fascinating surface.

Soft to the touch, the reindeer moss regulates its own humidity year-round and requires no maintenance at all — no watering, no trimming, no sunlight.

Convex Circle

Convex Squircle

Convex Hexagon

**Convex**Squircle & Round in colour Natural

#### **CONVEX**

Convex Square 30 x 30 x 10 cm 45 x 45 x 11 cm 60 x 60 x 12 cm

Convex Circle 30 Ø x 10 cm 45 Ø x 11 cm 60 Ø x 12 cm

Convex Squircle 30 x 30 x 10 cm 45 x 45 x 11 cm 60 x 60 x 12 cm

Convex Hexagon 30 Ø x 10 cm 45 Ø x 11 cm 60 Ø x 12 cm