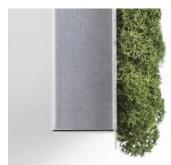

### Combine shapes, sizes and colours

Convex is made from naturally grown, hand-picked Scandinavian reindeer moss, ideal for absorbing noise from multiple directions.

It offers a wide range of creative and functional possibilities with its distinct geometric shapes and organic, fascinating surface.

Soft to the touch, the reindeer moss regulates its own humidity year-round and requires no maintenance at all — no watering, no trimming, no sunlight.

Convex Circle

Convex Squircle

Convex Hexagon

**Convex**Squircle & Round in colour Natural