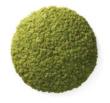

### Combine shapes, sizes and colours

Convex is made from naturally grown, hand-picked Scandinavian reindeer moss, ideal for absorbing noise from multiple directions.

It offers a wide range of creative and functional possibilities with its distinct geometric shapes and organic, fascinating surface.

Soft to the touch, the reindeer moss regulates its own humidity year-round and requires no maintenance at all — no watering, no trimming, no sunlight.

Convex Circle

Convex Squircle

Convex Hexagon

**Convex**Squircle & Round in colour Natural

#### **CONVEX**

Convex Square 30 x 30 x 10 cm 45 x 45 x 11 cm 60 x 60 x 12 cm

Convex Circle 30 Ø x 10 cm 45 Ø x 11 cm 60 Ø x 12 cm

Convex Squircle 30 x 30 x 10 cm 45 x 45 x 11 cm 60 x 60 x 12 cm

Convex Hexagon 30 Ø x 10 cm 45 Ø x 11 cm 60 Ø x 12 cm