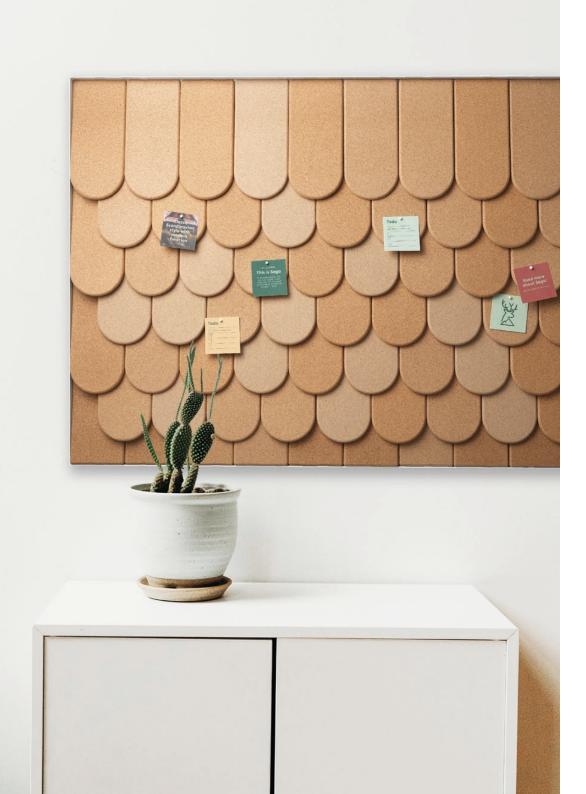

### For a quick Saga installation

SAGA Framed - A quick & easy way to add the mesmerizing "Saga" into any interior. The 120 x 84 cm panels are filled with one of 7 unique shapes inspired by traditional Scandinavian architecture.

Just hang it like a portrait, and you are ready to start pinning (and enjoying soothing new room acoustics)!

#### **SAGA Framed**

Saga Framed 120 x 84 cm. Available in each of the 7 shapes.