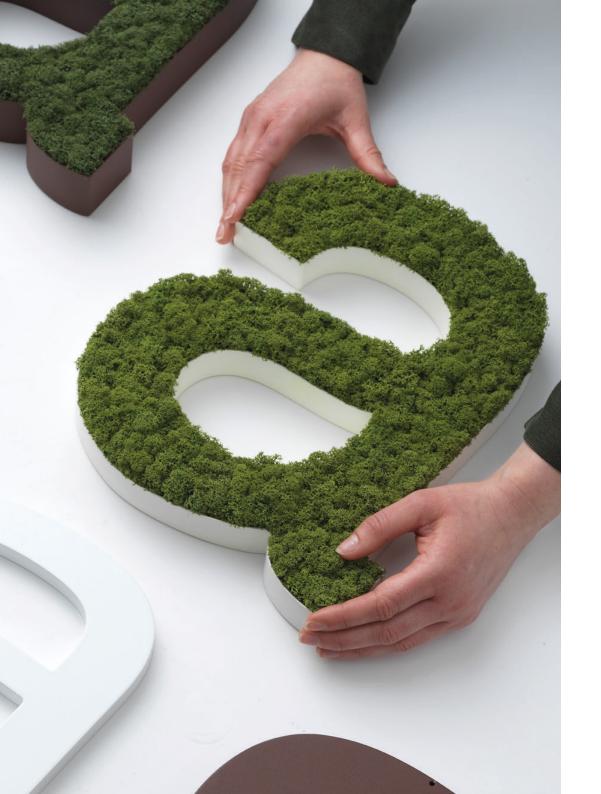

# Turning any shape into a moss masterpiece

Letters & Logos - Transform any text or shape into a biophilic eye-catcher. From twirly texts to lavish logos! Send us your custom shape and receive a free consultation.

**Letters & Logos**Custom shapes with a reindeer moss filling or backdrop

Letters & Logos
Custom shape with reindeer moss backdrop