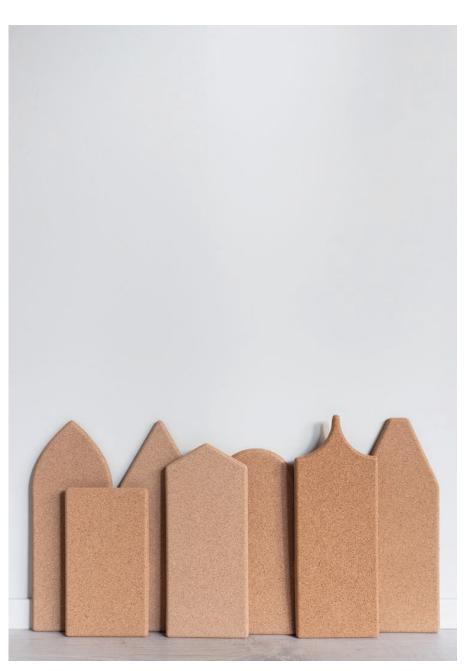

The material is light-weight, fire retardant and requires no maintenance.

Saga comes in seven shapes, allowing for a wide range of fascinating looks.

We combined the magical style of olden day Scandinavian buildings with modern function, and named it "Saga" - Swedish for fairy tale.

**Saga** Feather, Straight, Diamond, Hexagon, Round, Drop & Traditional

#### **SAGA**

Saga Round 120 x 268 mm

Saga Hexagon 120 x 280 mm

Saga Diamond 120 x 312 mm

Saga Feather 12 x 318 mm

Saga Drop 120 x 318 mm

Saga Traditional 120 x 318 mm

Saga Straight 120 x 212 mm