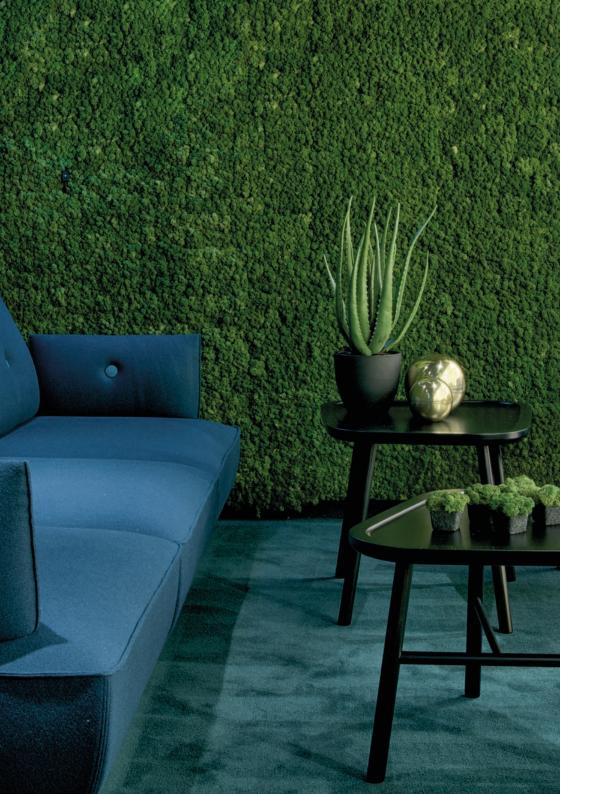

### Combine shapes, sizes and colours

Convex is made from naturally grown, hand-picked Scandinavian reindeer moss, ideal for absorbing noise from multiple directions.

It offers a wide range of creative and functional possibilities with its distinct geometric shapes and organic, fascinating surface.

Soft to the touch, the reindeer moss regulates its own humidity year-round and requires no maintenance at all — no watering, no trimming, no sunlight.

Convex Circle

Convex Squircle

Convex Hexagon

**Convex**Squircle & Round in colour Natural