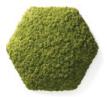

### Combine shapes, sizes and colours

Convex is made from naturally grown, hand-picked Scandinavian reindeer moss, ideal for absorbing noise from multiple directions.

It offers a wide range of creative and functional possibilities with its distinct geometric shapes and organic, fascinating surface.

Soft to the touch, the reindeer moss regulates its own humidity year-round and requires no maintenance at all — no watering, no trimming, no sunlight.

Convex Circle

Convex Squircle

Convex Hexagon

**Convex**Squircle & Round in colour Natural

#### **CONVEX**

Convex Square 30 x 30 x 10 cm 45 x 45 x 11 cm 60 x 60 x 12 cm

Convex Circle 30 Ø x 10 cm 45 Ø x 11 cm 60 Ø x 12 cm

Convex Squircle 30 x 30 x 10 cm 45 x 45 x 11 cm 60 x 60 x 12 cm

Convex Hexagon 30 Ø x 10 cm 45 Ø x 11 cm 60 Ø x 12 cm