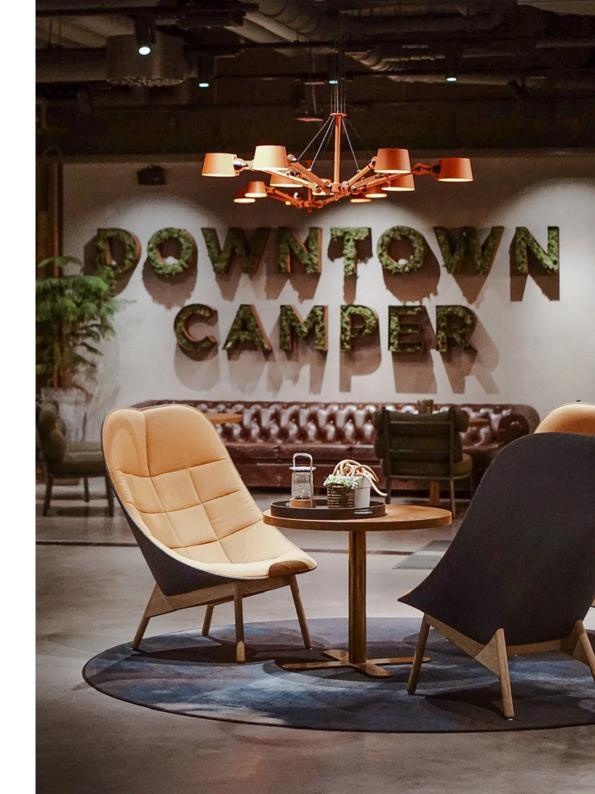

#### Letters & Logos -

Transform any text or shape into abiophilic eye-catcher. From twirly texts to lavish logos! Send us your custom shape and receive a free consultation.

Letters & Logos Custom shapes with a reindeer moss filling or backdrop

Letters & Logos Custom shape with reindeer moss backdrop