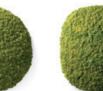

# Combine shapes, sizes and colours

**Convex** is made from naturally grown, hand-picked Scandinavian reindeer moss, ideal for absorbing noise from multiple directions.

It offers a wide range of creative and functional possibilities with its distinct geometric shapes and organic, fascinating surface. Soft to the touch, the reindeer moss regulates its own humidity year-round and requires no maintenance at all - no watering, no trimming, no sunlight.

**Convex Square** 

e Convex Circle

Convex Squircle

Convex Hexagon

vex Squar

.

**Convex** Squircle & Round in colour Natural