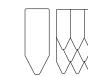

### Saga

**Saga Round** 120 x 268 mm

**Saga Hexagon** 120 x 280 mm

**Saga Diamond** 120 x 312 mm

**Saga Drop** 120 x 318 mm

**Saga Traditional** 120 x 318 mm

**Saga Straight** 120 x 212 mm