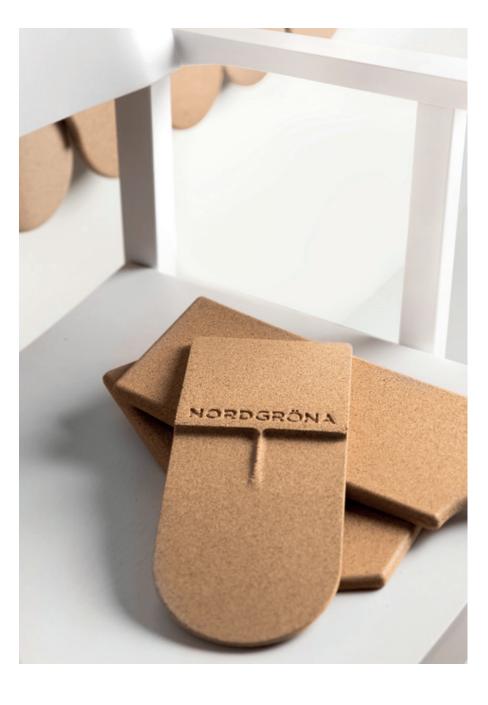

# Combining tradition with modern function

**Saga** brings that traditional beauty into your modern interior - using one of the most eco-friendly materials around. Cork is ideal for pinning stuff onto, and helps improve room acoustics. The material is light-weight, fire retardant and requires no maintenance.

Saga comes in seven shapes, allowing for a wide range of fascinating looks.

We combined the magical style of olden day Scandinavian buildings with modern function, and named it "Saga" - Swedish for fairy tale.

Saga Feather, Straight, Diamond, Hexagon, Round, Drop & Traditional