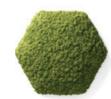

# Combine shapes, sizes and colours

**Convex** is made from naturally grown, hand-picked Scandinavian reindeer moss, ideal for absorbing noise from multiple directions.

It offers a wide range of creative and functional possibilities with its distinct geometric shapes and organic, fascinating surface. Soft to the touch, the reindeer moss regulates its own humidity year-round and requires no maintenance at all - no watering, no trimming, no sunlight.

**Convex Square** 

e Convex Circle

Convex Squircle

Convex Hexagon

vex Squar

.

**Convex** Squircle & Round in colour Natural