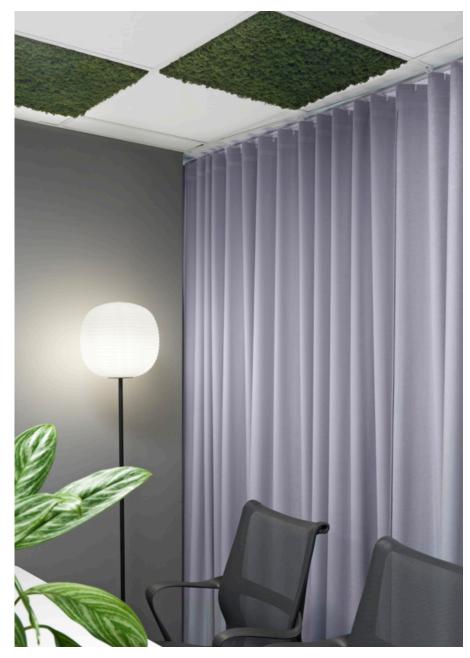

# hou s pridosda Inwob ebisqu

**Canopy** is made from the same functional, hand-picked Scandinavian reindeer moss as our other forest friends. Easily fitted in your standard ceiling grid, it provides highly effective sound absorption from above. Use it to give your space a comforting framing, patterns to emphasize the layout of the room, or combine it with complementing wall coverings.

Completely maintenance free, the panel retains its color and stays soft by absorbing and releasing moisture from the air all on its own.

Canopy In colours Moss & Natural