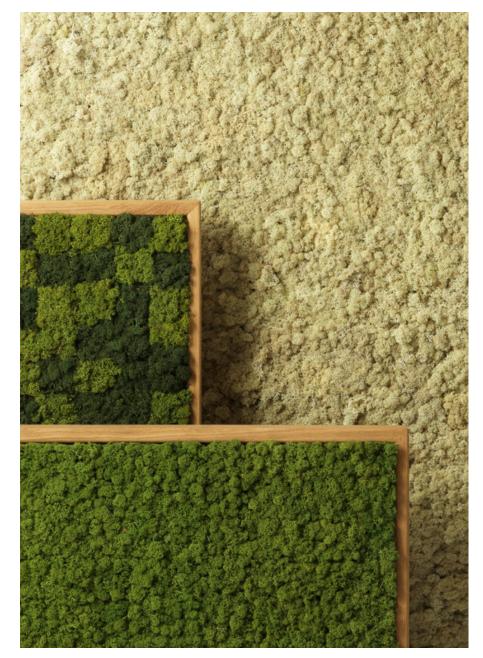

# Combine shapes, sizes and colours

**Convex** is made from naturally grown, hand-picked Scandinavian reindeer moss, ideal for absorbing noise from multiple directions.

It offers a wide range of creative and functional possibilities with its distinct geometric shapes and organic, fascinating surface. Soft to the touch, the reindeer moss regulates its own humidity year-round and requires no maintenance at all - no watering, no trimming, no sunlight.

# Little cubes for big ideas

**Pixel** is made from naturally grown, hand picked Scandinavian reindeer moss which reduces noise very effectively.

Only 5 by 5 cm (roughly 2 inches), Pixel is inspiring to the creative, design oriented mind. The material stays fluffy by regulating its own humidity year-round and does not require any maintenance - no watering, trimming or sunlight.