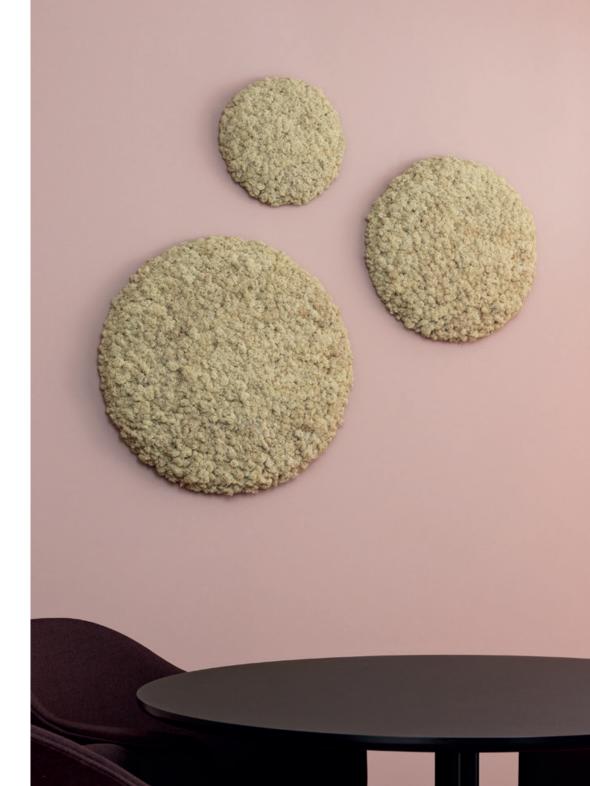

# Gently floating above

Most workdays have their ups and downs – and sometimes you need to slow down and look up to find the next move.

**Glade Ceiling is** an excelent soundabsorber that appear to hang free from the ceiling above you. Available in three lagre sizes, these circles offer new opportunities to create unique spaces, where sences are calm and minds are free throughout the workday.

Glade ceiling In colours Moss and Natural