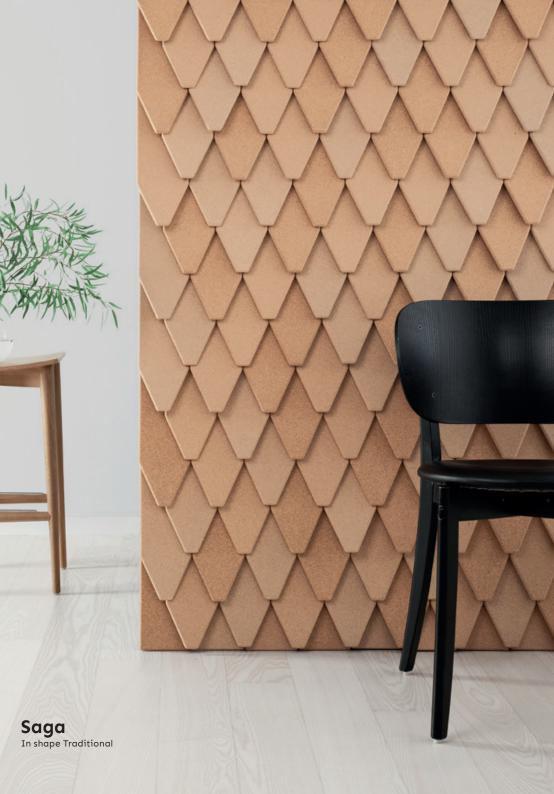

# Combining tradition with modern function

**Saga** brings that traditional beauty into your modern interior - using one of the most eco-friendly materials around. Cork is ideal for pinning stuff onto, and helps improve room acoustics. The material is light-weight, fire retardant and requires no maintenance.

Saga comes in seven shapes, allowing for a wide range of fascinating looks.

We combined the magical style of olden day Scandinavian buildings with modern function, and named it "Saga" - Swedish for fairy tale.

Saga Feather, Straight, Diamond, Hexagon, Round, Drop & Traditional