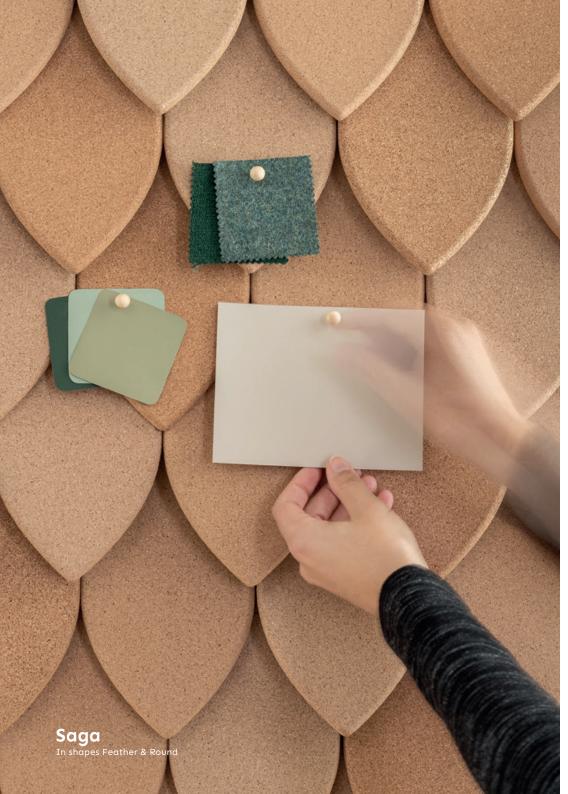

Saga Feather, Straight, Diamond, Hexagon, Round, Drop & Traditional

Cork is not only marvelously eco-friendly. As a raw material it has lots of desirable qualities - its naturally moisture wicking, durable, insulating, fire-resistant, anti-microbial, odor-repelling, buoyant and beautiful. It is used for everything from floors to surfboards to spaceships!