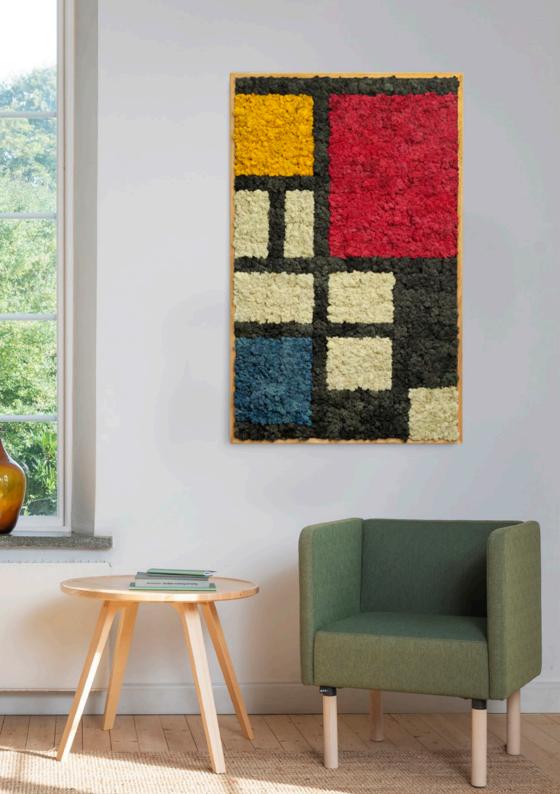

# A true art piece

**Pixel Framed** is probably the easiest way to make a unique creation with reindeer moss. Simply select one of our standard designs, or create one of your own. We will assemble your artwork by hand, frame it in oak-wood, and deliver it ready-to-install. The naturally grown reindeer moss stays soft by regulating its own humidity year-round and requires no maintenance at all - no watering, no trimming, no sunlight.

**Pixel Framed** In colours Moss, Apple & Natural

**Pixel Framed** In colours Moss, Natural, Apple, Azure, Honey & Ruby