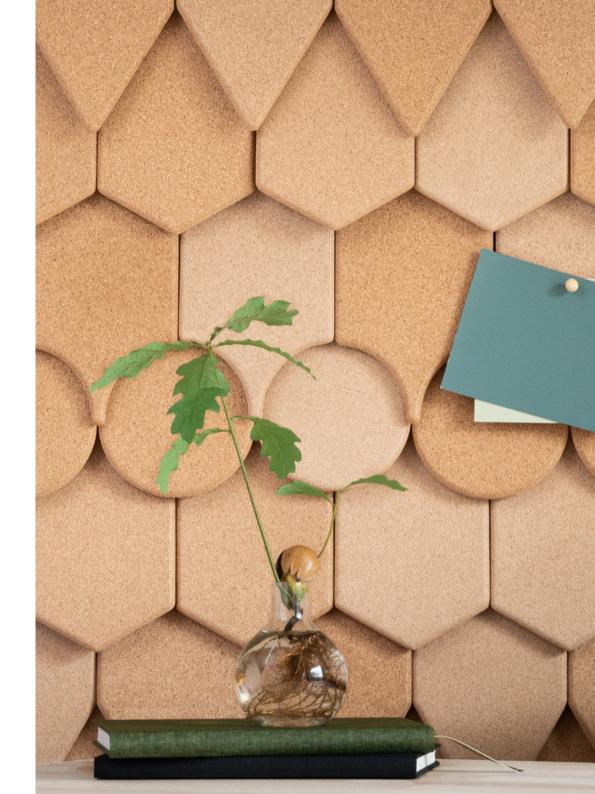

# Combine shapes, sizes and colours

**Convex** is made from naturally grown, hand-picked Scandinavian reindeer moss, ideal for absorbing noise from multiple directions.

It offers a wide range of creative and functional possibilities with its distinct geometric shapes and organic, fascinating surface. Soft to the touch, the reindeer moss regulates its own humidity year-round and requires no maintenance at all - no watering, no trimming, no sunlight.

**Convex Square** 

e Convex Circle

Convex Squircle

Convex Hexagon

vex Squar

.

**Convex** Squircle & Round in colour Natural