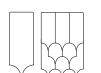

Saga comes in seven shapes, allowing for a wide range of fascinating looks.

We combined the magical style of olden day Scandinavian buildings with modern function, and named it "Saga" - Swedish for fairy tale.

Saga Feather, Straight, Diamond, Hexagon, Round, Drop & Traditional