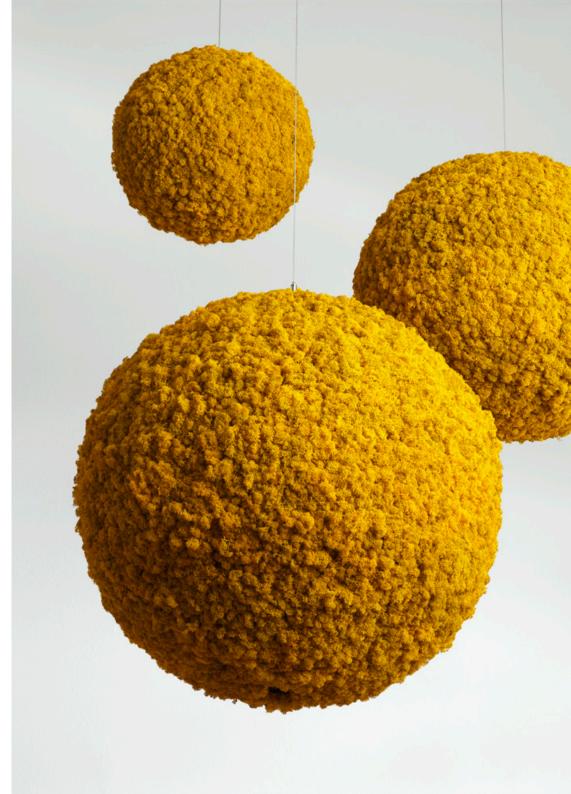

## **Get moss-merized!**

Bring depth and dimension into your interiors with these joyful spheres of moss.

**Cloudberry** is a suspended hollow centre, Cloudber sound absorber, inspired by the provides premium sound delicious and rare cloudberry absorbing results. which grows in Scandinavia.

Natural reindeer moss has ideal properties for absorbing sound and due to its round shape and hollow centre, Cloudberry provides premium sound absorbing results.

Cloudberry In colour Honey