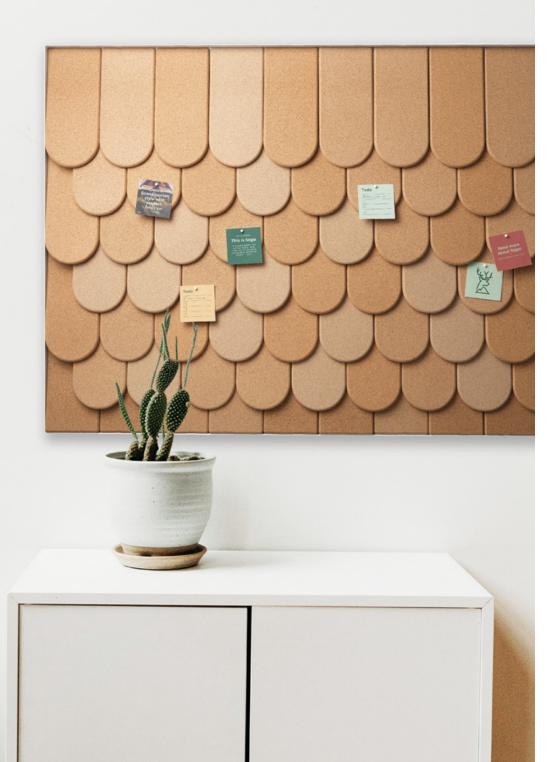

# Combining tradition with modern function

**Saga** brings that traditional beauty into your modern interior - using one of the most eco-friendly materials around. Cork is ideal for pinning stuff onto, and helps improve room acoustics. The material is light-weight, fire retardant and requires no maintenance.

Saga comes in seven shapes, allowing for a wide range of fascinating looks.

We combined the magical style of olden day Scandinavian buildings with modern function, and named it "Saga" - Swedish for fairy tale.

Saga Feather, Straight, Diamond, Hexagon, Round, Drop & Traditional