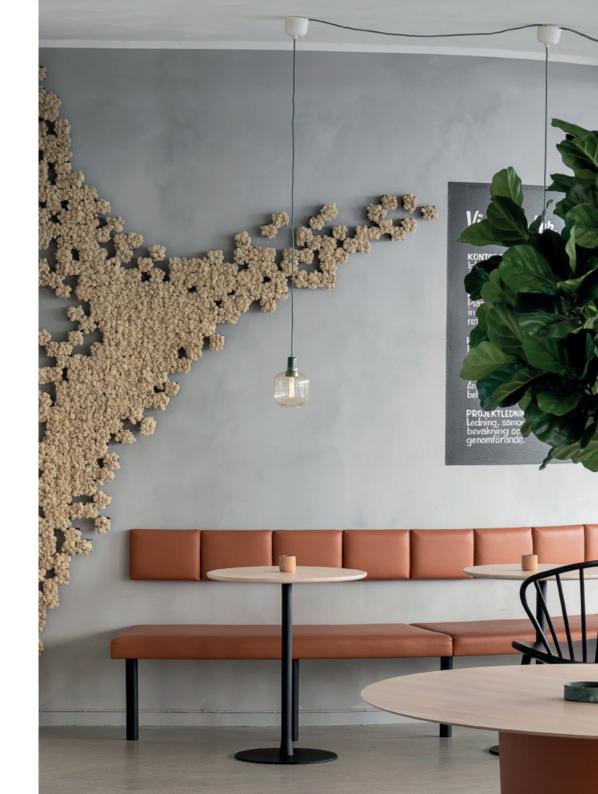

# Combine shapes, sizes and colours

**Convex** is made from naturally grown, hand-picked Scandinavian reindeer moss, ideal for absorbing noise from multiple directions.

It offers a wide range of creative and functional possibilities with its distinct geometric shapes and organic, fascinating surface. Soft to the touch, the reindeer moss regulates its own humidity year-round and requires no maintenance at all - no watering, no trimming, no sunlight.

**Convex Square** 

e Convex Circle

Convex Squircle

Convex Hexagon

vex Squar

.

**Convex** Squircle & Round in colour Natural