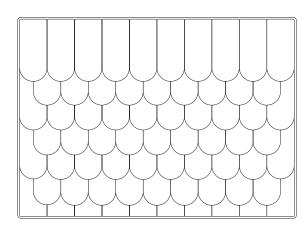

## **Get moss-merized!**

Bring depth and dimension into your interiors with these joyful spheres of moss.

**Cloudberry** is a suspended hollow centre, Cloudber sound absorber, inspired by the provides premium sound delicious and rare cloudberry absorbing results. which grows in Scandinavia.

Natural reindeer moss has ideal properties for absorbing sound and due to its round shape and hollow centre, Cloudberry provides premium sound absorbing results.

Cloudberry In colour Honey