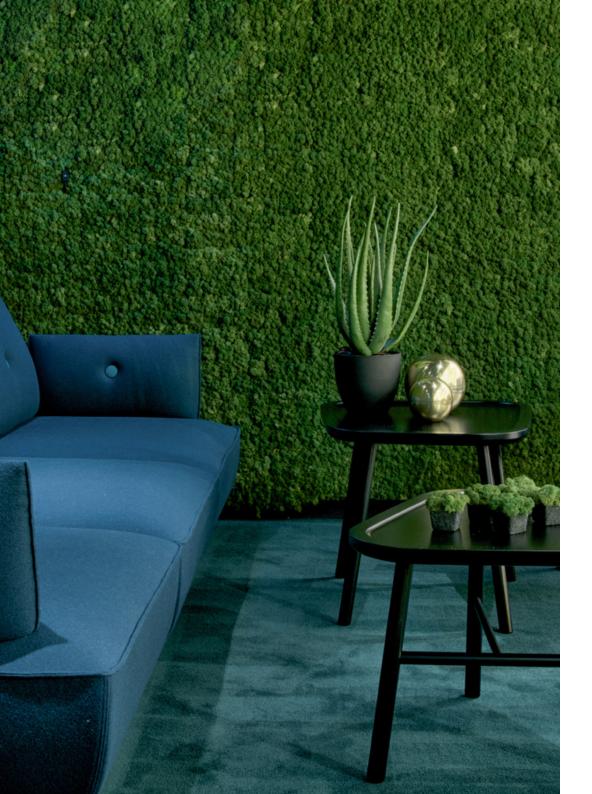

# A glade indoors

**Glade Wall** is a little like having your very own indoor forest opening.

Available in three large sizes, these sound absorbing circles can be combined in different popping colours or natural greens. Either way, you'll hear the sound of silence.

Glade Wall In colours Natural and Moss