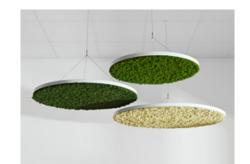

# Gently floating above

Most workdays have their ups and downs – and sometimes you need to slow down and look up to find the next move.

**Glade Ceiling is** an excelent soundabsorber that appear to hang free from the ceiling above you. Available in three lagre sizes, these circles offer new opportunities to create unique spaces, where sences are calm and minds are free throughout the workday.

Glade ceiling In colours Moss and Natural

# A glade indoors

**Glade Wall** is a little like having your very own indoor forest opening.

Available in three large sizes, these sound absorbing circles can be combined in different popping colours or natural greens. Either way, you'll hear the sound of silence.

Glade Wall In colours Natural and Moss