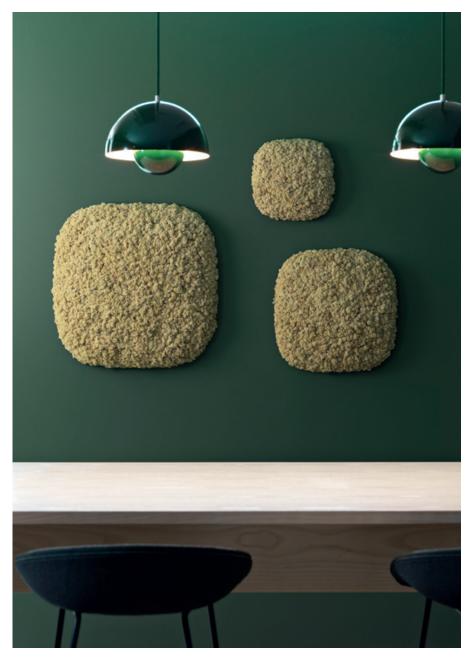

# A glade indoors

**Glade Wall** is a little like having your very own indoor forest opening.

Available in three large sizes, these sound absorbing circles can be combined in different popping colours or natural greens. Either way, you'll hear the sound of silence.

Glade Wall In colours Natural and Moss