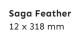

### Saga

**Saga Round** 120 x 268 mm

**Saga Hexagon** 120 x 280 mm

**Saga Diamond** 120 x 312 mm

**Saga Drop** 120 x 318 mm

**Saga Traditional** 120 x 318 mm

**Saga Straight** 120 x 212 mm