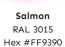

### Letters & Logos

Letters & Logos Custom shapes with a reindeer moss filling or backdrop.

Moss RAL 6001 Hex #1E6228

Apple RAL 6037 Hex #39973F

Lime RAL 1016 Hex #DADE00

Honey RAL 1003 Hex #FFAA00

Orange RAL 2003 Hex #FF7E00

Ruby Red

RAL 3028

Hex #CD1727

Copper

RAL 3033

Hex #A83227

Burgundy RAL 4002 Hex #8A3740

Purple