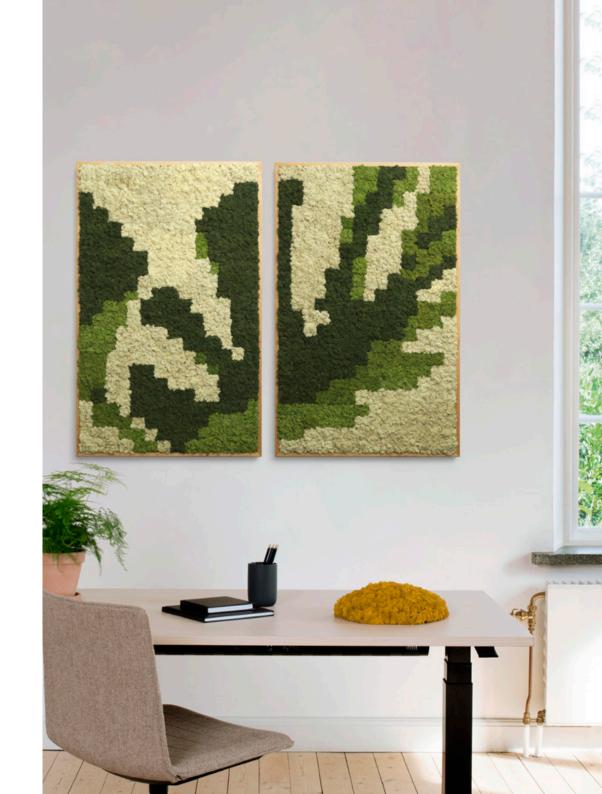

# A true art piece

**Pixel Framed** is probably the easiest way to make a unique creation with reindeer moss. Simply select one of our standard designs, or create one of your own. We will assemble your artwork by hand, frame it in oak-wood, and deliver it ready-to-install. The naturally grown reindeer moss stays soft by regulating its own humidity year-round and requires no maintenance at all - no watering, no trimming, no sunlight.

**Pixel Framed** In colours Moss, Apple & Natural

**Pixel Framed** In colours Moss, Natural, Apple, Azure, Honey & Ruby