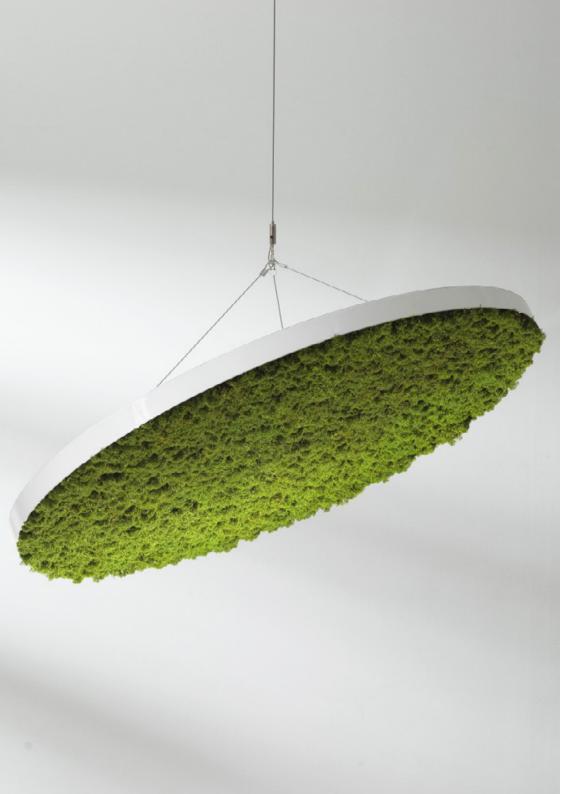

# Gently floating above

Most workdays have their ups and downs – and sometimes you need to slow down and look up to find the next move.

**Glade Ceiling is** an excelent soundabsorber that appear to hang free from the ceiling above you. Available in three lagre sizes, these circles offer new opportunities to create unique spaces, where sences are calm and minds are free throughout the workday.

Glade ceiling In colours Moss and Natural