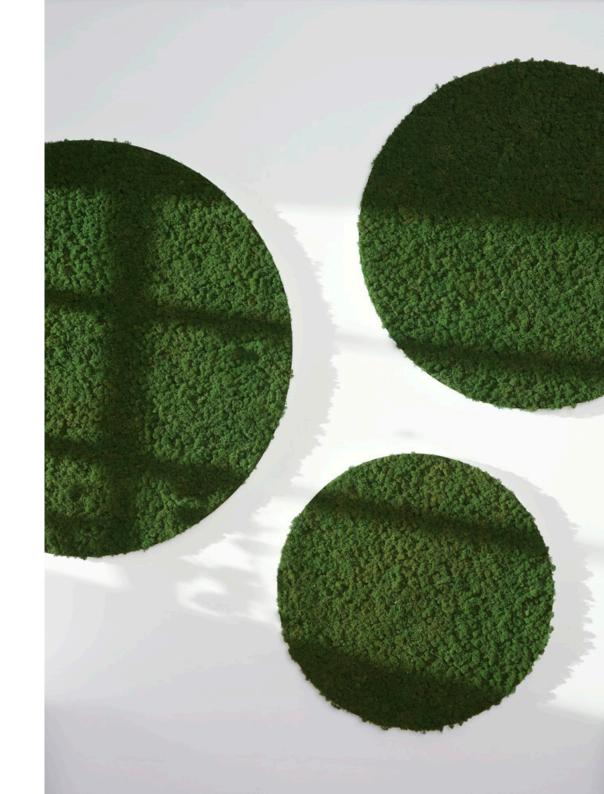

# A glade indoors

**Glade Wall** is a little like having your very own indoor forest opening.

Available in three large sizes, these sound absorbing circles can be combined in different popping colours or natural greens. Either way, you'll hear the sound of silence.

Glade Wall In colours Natural and Moss