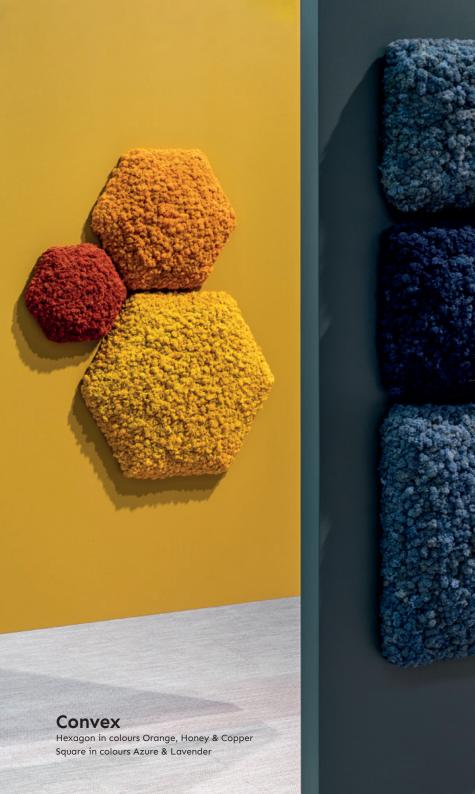

# Combine shapes, sizes and colours

**Convex** is made from naturally grown, hand-picked Scandinavian reindeer moss, ideal for absorbing noise from multiple directions.

It offers a wide range of creative and functional possibilities with its distinct geometric shapes and organic, fascinating surface. Soft to the touch, the reindeer moss regulates its own humidity year-round and requires no maintenance at all - no watering, no trimming, no sunlight.

**Convex Square** 

e Convex Circle

Convex Squircle

Convex Hexagon

vex Squar

.

**Convex** Squircle & Round in colour Natural