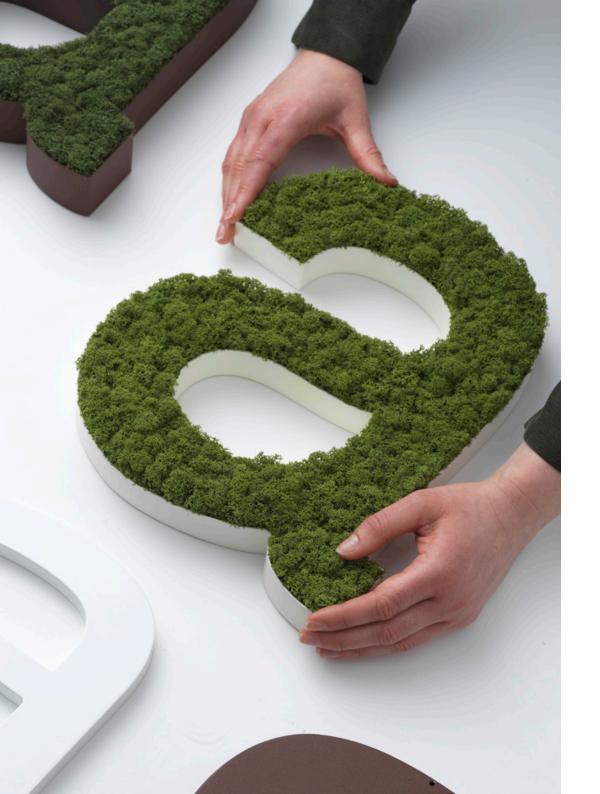

# Turning any shape into a moss masterpiece

#### Letters & Logos -

Transform any text or shape into abiophilic eye-catcher. From twirly texts to lavish logos! Send us your custom shape and receive a free consultation.

Letters & Logos Custom shapes with a reindeer moss filling or backdrop

Letters & Logos Custom shape with reindeer moss backdrop