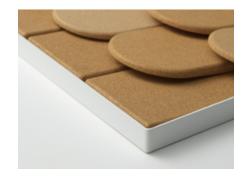

# Combining tradition with modern function

**Saga** brings that traditional beauty into your modern interior - using one of the most eco-friendly materials around. Cork is ideal for pinning stuff onto, and helps improve room acoustics. The material is light-weight, fire retardant and requires no maintenance.

Saga comes in seven shapes, allowing for a wide range of fascinating looks.

We combined the magical style of olden day Scandinavian buildings with modern function, and named it "Saga" - Swedish for fairy tale.

Saga Feather, Straight, Diamond, Hexagon, Round, Drop & Traditional