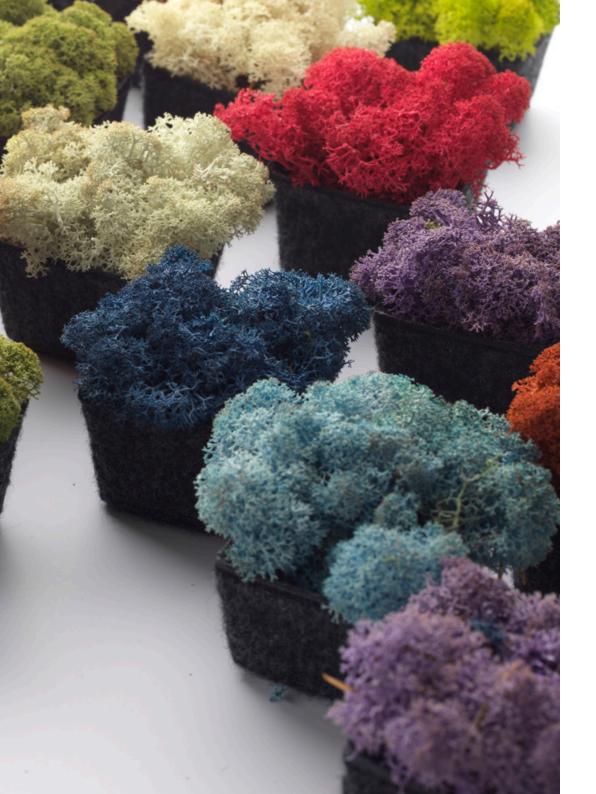

### Letters & Logos

Letters & Logos Custom shapes with a reindeer moss filling or backdrop.

Moss RAL 6001 Hex #1E6228

Apple RAL 6037 Hex #39973F

Lime RAL 1016 Hex #DADE00

Honey RAL 1003 Hex #FFAA00

Orange RAL 2003 Hex #FF7E00

Ruby Red

RAL 3028

Hex #CD1727

Copper

RAL 3033

Hex #A83227

Burgundy RAL 4002 Hex #8A3740

Purple

RAL 5022

Hex #3F2958

Azure

RAL 5002

Hex #2144A1

Lavender RAL 5024 Hex #4C92BA

Granite RAL 7047 Hex #D4D4D4

Charcoal

RAL 9017

Hex #302D2C

Natural RAL 1013 Hex #F7F1CD