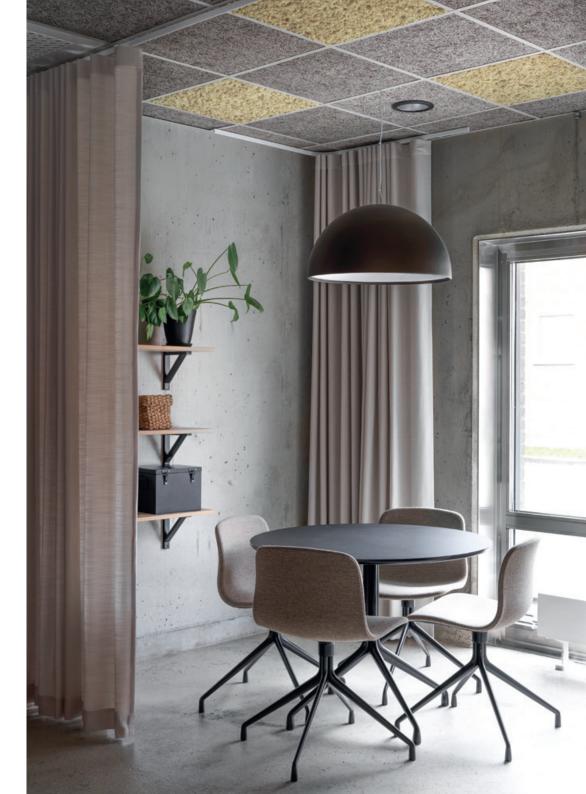

# hou s pridosda Inwob ebisqu

**Canopy** is made from the same functional, hand-picked Scandinavian reindeer moss as our other forest friends. Easily fitted in your standard ceiling grid, it provides highly effective sound absorption from above. Use it to give your space a comforting framing, patterns to emphasize the layout of the room, or combine it with complementing wall coverings.

Completely maintenance free, the panel retains its color and stays soft by absorbing and releasing moisture from the air all on its own.

Canopy In colours Moss & Natural