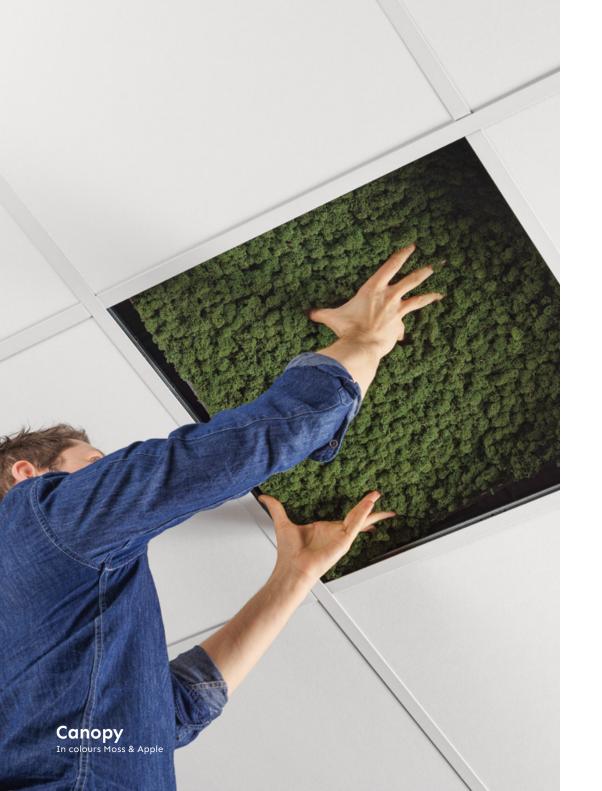

# hou s pridosda Inwob ebisqu

**Canopy** is made from the same functional, hand-picked Scandinavian reindeer moss as our other forest friends. Easily fitted in your standard ceiling grid, it provides highly effective sound absorption from above. Use it to give your space a comforting framing, patterns to emphasize the layout of the room, or combine it with complementing wall coverings.

Completely maintenance free, the panel retains its color and stays soft by absorbing and releasing moisture from the air all on its own.

Canopy In colours Moss & Natural