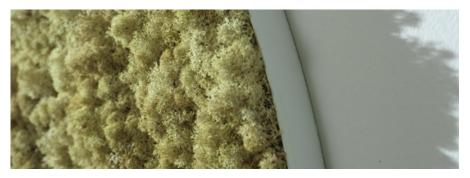

# Combine shapes, sizes and colours

**Convex** is made from naturally grown, hand-picked Scandinavian reindeer moss, ideal for absorbing noise from multiple directions.

It offers a wide range of creative and functional possibilities with its distinct geometric shapes and organic, fascinating surface. Soft to the touch, the reindeer moss regulates its own humidity year-round and requires no maintenance at all - no watering, no trimming, no sunlight.

# Little cubes for big ideas

**Pixel** is made from naturally grown, hand picked Scandinavian reindeer moss which reduces noise very effectively.

Only 5 by 5 cm (roughly 2 inches), Pixel is inspiring to the creative, design oriented mind. The material stays fluffy by regulating its own humidity year-round and does not require any maintenance - no watering, trimming or sunlight.