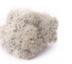

# Combine shapes, sizes and colours

**Convex** is made from naturally grown, hand-picked Scandinavian reindeer moss, ideal for absorbing noise from multiple directions.

It offers a wide range of creative and functional possibilities with its distinct geometric shapes and organic, fascinating surface. Soft to the touch, the reindeer moss regulates its own humidity year-round and requires no maintenance at all - no watering, no trimming, no sunlight.

# Little cubes for big ideas

**Pixel** is made from naturally grown, hand picked Scandinavian reindeer moss which reduces noise very effectively.

Only 5 by 5 cm (roughly 2 inches), Pixel is inspiring to the creative, design oriented mind. The material stays fluffy by regulating its own humidity year-round and does not require any maintenance - no watering, trimming or sunlight.