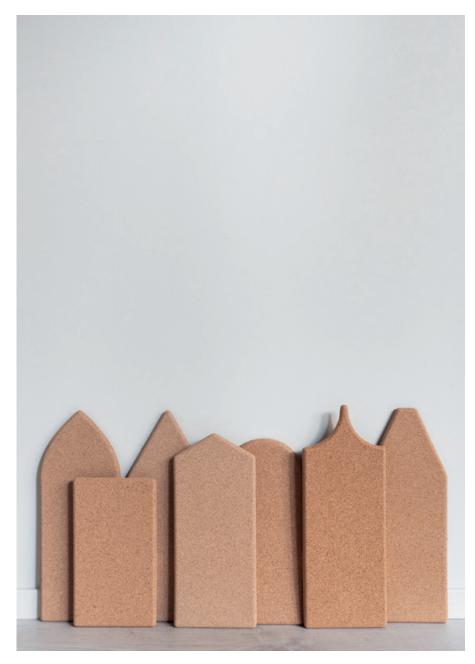

Saga comes in seven shapes, allowing for a wide range of fascinating looks.

We combined the magical style of olden day Scandinavian buildings with modern function, and named it "Saga" - Swedish for fairy tale.

Saga Feather, Straight, Diamond, Hexagon, Round, Drop & Traditional

### Saga

**Saga Round** 120 x 268 mm

**Saga Hexagon** 120 x 280 mm

**Saga Diamond** 120 x 312 mm

**Saga Drop** 120 x 318 mm

**Saga Traditional** 120 x 318 mm

**Saga Straight** 120 x 212 mm