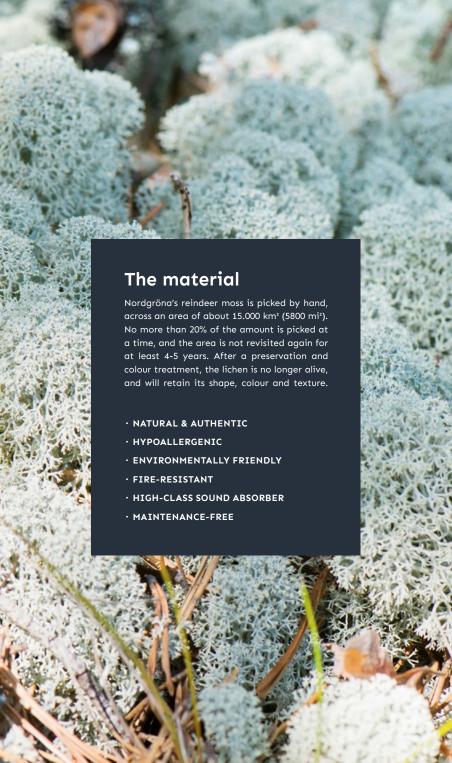

## The material

Cork is pretty much as environmentally friendly a material can get. It's natural, sustainable, renewable as well as biodegradable. It's the only tree which can regenerate after each harvest of bark, and in doing so, traps heaps of atmospheric co<sup>2</sup> each time.

After each harvest, the bark is left in the forest to dry in the sun before it is brought to the factory where it is boiled and flattened. It follows an ancient tradition, using the same methods for hundreds of years.

Cork is not only marvelously eco-friendly. As a raw material it has lots of desirable qualities - its naturally moisture wicking, durable, insulating, fire-resistant, anti-microbial, odor-repelling, buoyant and beautiful. It is used for everything from floors to surfboards to spaceships!

• NATURAL & AUTHENTIC

- · LIGHTWEIGHT
- FIRE-RESISTANT
- ENVIRONMENTALLY FRIENDLY
- DURABLE & STRONG
- HYPOALLERGENIC